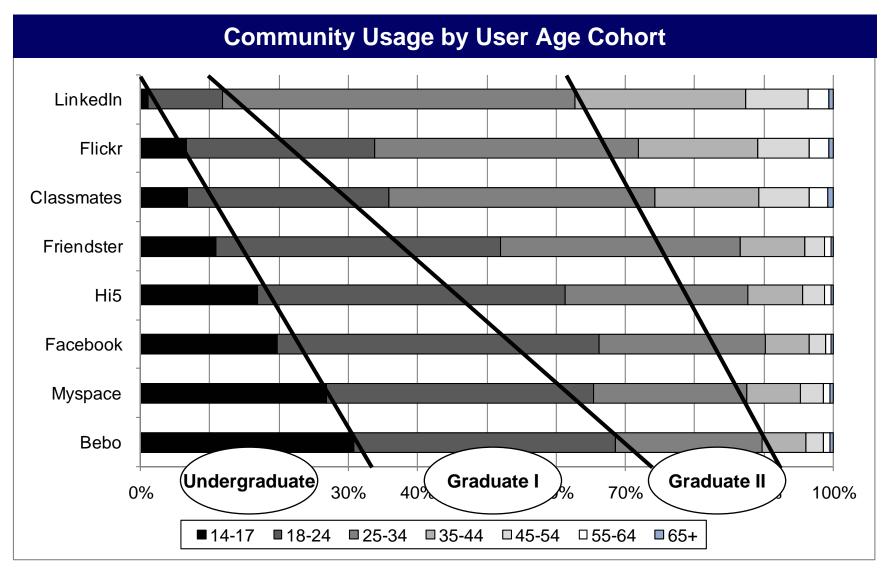

## DIFFERENT COMMUNITIES OFFER VASTLY DIFFERENT RECRUITING POOLS

Source: Rapleaf, June 2008.