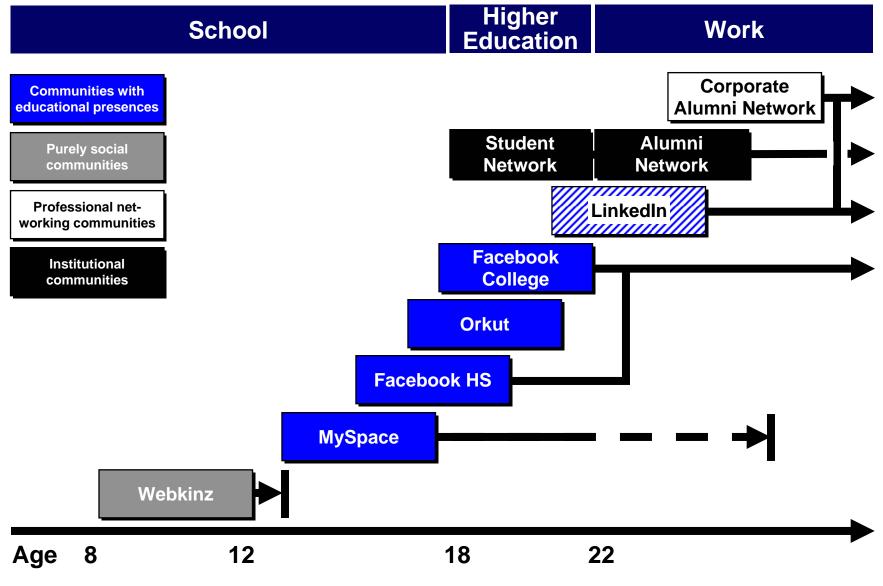

## BY THE TIME STUDENTS ENTER HI ED, THEY ARE ALREADY DEEPLY IMMERSED IN MULTIPLE COMMUNITIES