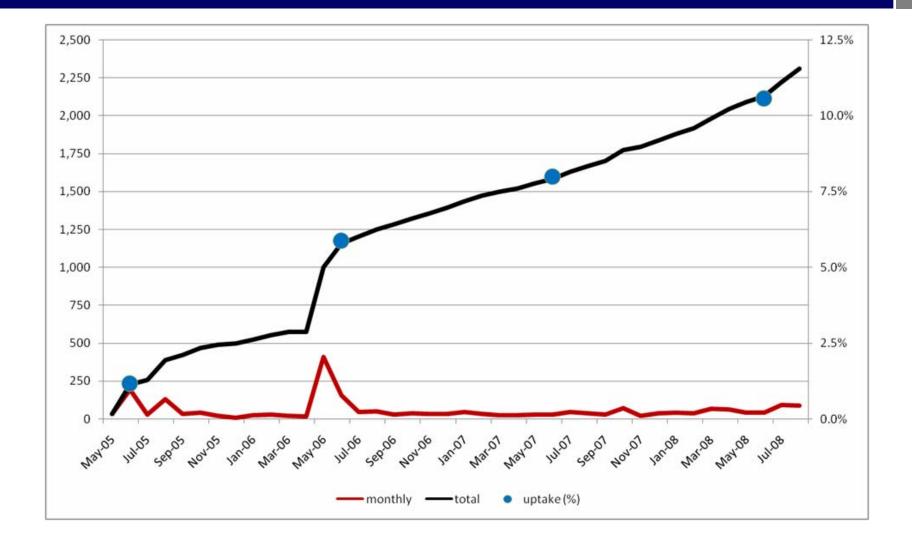

## **CALTECH ALUMNI GROUP ON LINKEDIN: GROWTH RATES**

### Sustained growth – despite LinkedIn not appealing to many Caltech alumni

Source: Caltech Alumni Association, September 2008.

**ICG © 2008** 

#### AIEC Annual Conference – 8 October 2008

- Why the LinkedIn group was created: Pre-emption of unofficial groups, address alumni professional networking needs
- How the LinkedIn group was propagated: Landing page on alumni association web site. Repeated announcements in publications, e-mail newsletters, membership mailings, and at events
- What LinkedIn cannot do: Act as a closed network, focus on social activities
- What LinkedIn can do: Connect Caltech alumni professionally amongst each other and to 26 million other users; provide brand identity
- What works: Rising sign-up numbers, attractiveness of Caltech brand (fakes), professional outcomes for alumni