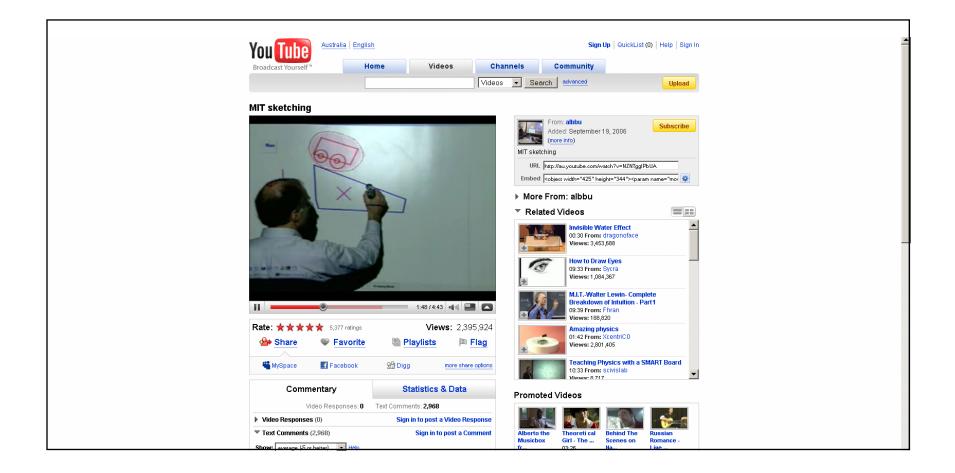

## YOUTUBE: A 5 MINUTE VIDEO = A GLOBAL LEARNING AND RECRUITING COMMUNITY

## More than 2.4 million views (and it is not even a YouTube channel)

Source: http://youtube.com/watch?v=NZNTggIPbUA