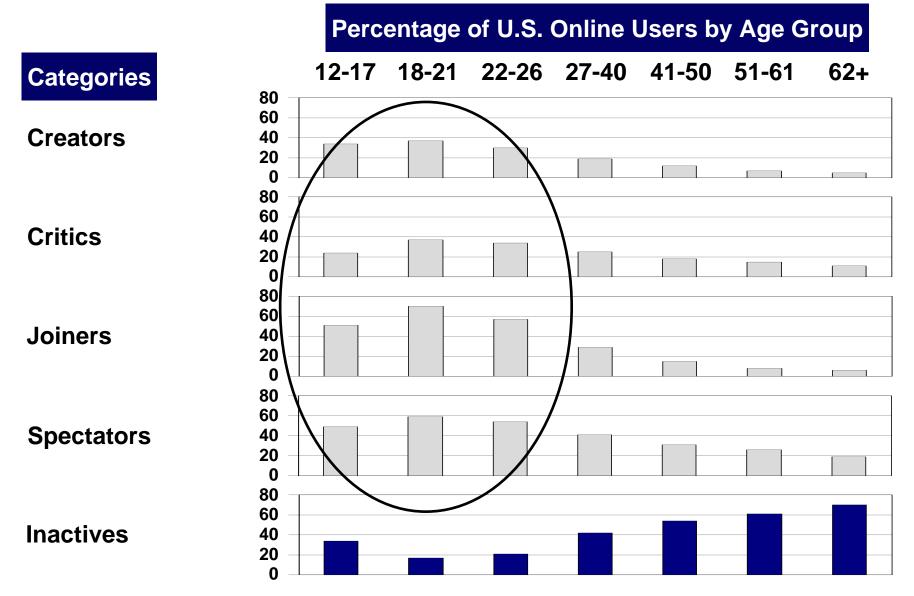

## TARGET AGE COHORTS ARE BY FAR THE MOST ACTIVE ONLINE COMMUNITY USERS

Source: Forrester Research, 2007.

ICG © 2008